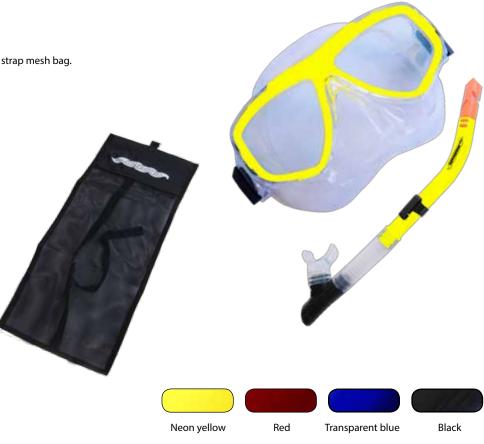

## EASY VISION MASK & SNORKEL SET

Our top quality mask & snorkel set with shoulder strap mesh bag. Also available with black silicone mask.

Easy Vision Mask

- Very low volume
- Robust and durable
- Fits most faces
- Soft silicone skirt and strap

Easy Dry Purge Valve Snorkel

- Semi-dry top
- Silicone mouthpiece
- Corrugated silicone flex
- Easy purge housing