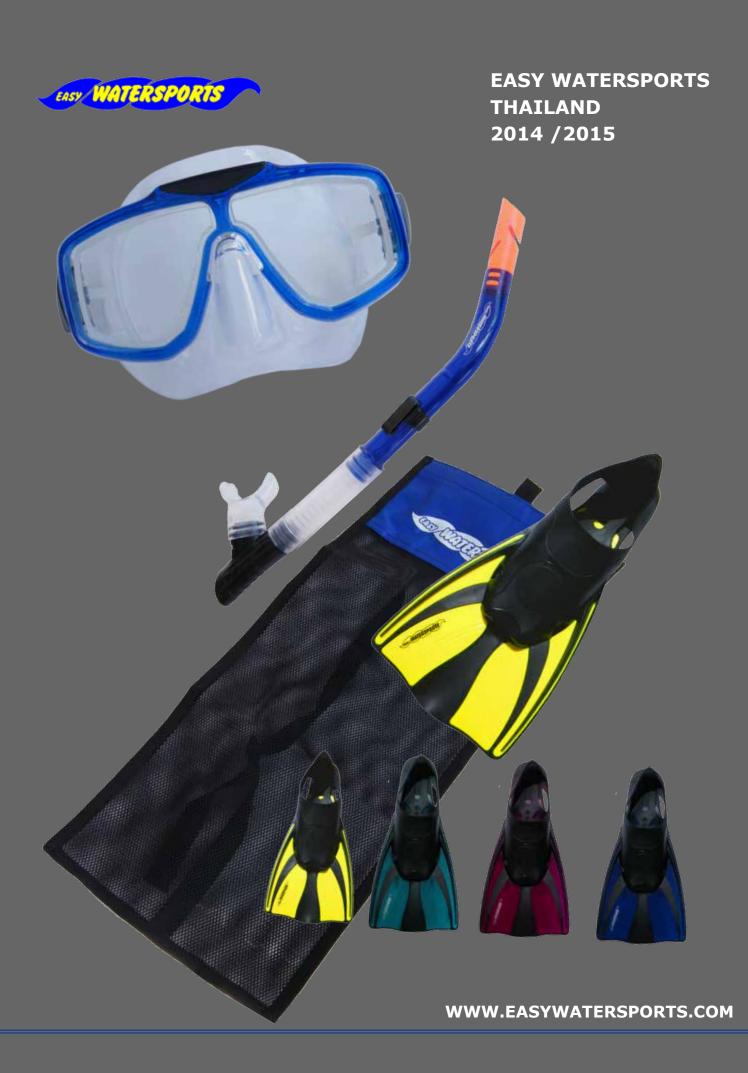

## EASY VISION MASK & SNORKEL SET

Our top quality mask & snorkel set with shoulder strap mesh bag. Also available with black silicone mask.

Easy Vision Mask

- Very low volume
- Robust and durable
- Fits most faces
- Soft silicone skirt and strap

Easy Dry Purge Valve Snorkel

- Semi-dry top
- Silicone mouthpiece
- Corrugated silicone flex
- Easy purge housing

#### EASY VISION MASK, SNORKEL & FINS SET

Our top quality mask , snorkel & fins set with large shoulder strap mesh bag. Also available with black silicone mask.

Easy Vision Mask

- Very low volume
- Robust and durable
- Fits most faces
- Soft silicone skirt and strap

Easy Dry Purge Valve Snorkel

- Semi-dry top
- Silicone mouthpiece
- Corrugated silicone flex

Retail 1990,- Baht

- Easy purge housing

Easy Flex Fins

- Flexible stretch foot pocket
- Short but highly effective blade
- Robust and durable
- Lightweight