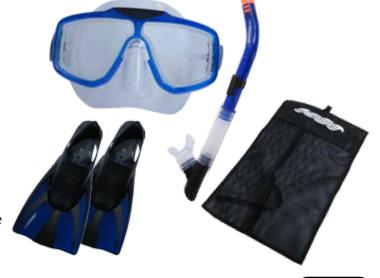

#### EASY VISION MASK, SNORKEL & FINS SET

Our top quality mask , snorkel & fins set with large shoulder strap mesh bag. Also available with black silicone mask.

Easy Vision Mask

- Very low volume
- Robust and durable
- Fits most faces
- Soft silicone skirt and strap

Easy Dry Purge Valve Snorkel

- Semi-dry top
- Silicone mouthpiece
- Corrugated silicone flex

Retail 1990,- Baht

- Easy purge housing

Easy Flex Fins

- Flexible stretch foot pocket
- Short but highly effective blade
- Robust and durable
- Lightweight