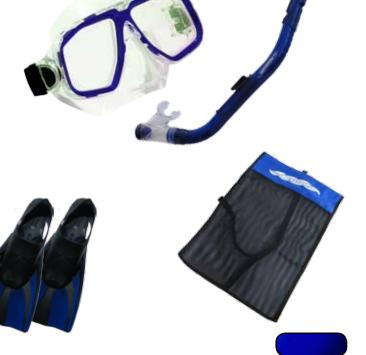

## **DURA VISION 2 MASK, SNORKEL & FINS SET**

Our most popular mask & snorkel set with large shoulder strap mesh bag. Also available with black silicone mask.

Dura Vision Mask

- Low volume
- Robust and durable
- Fits most faces
- Soft silicone skirt and strap

Easy Dry Purge Valve Snorkel

- Semi-dry top
- Silicone mouthpiece
- Corrugated silicone flex
- Easy purge housing

#### Retail 1850,- Baht

Easy Flex Fins

- Flexible stretch foot pocket
- Short but highly effective blade
- Robust and durable
- Lightweight