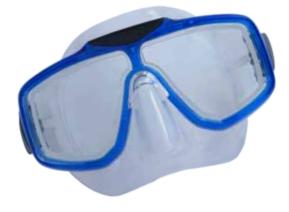

## EASY VISION MASK

Easy Vision Mask is an excellent choice for recreational and professional divers. Very low volume and a comfortable fit at a very competitive price.

- Double lens tempered glass
- Very low volume
- Robust and durable
- Fits most faces

Retail

- Soft silicone skirt and strap
- Complies with C E standard

CLEAR SILICONE

**BLACK SILICONE** 

Red

Black

Transparent yellow

Aqua Transparent blue