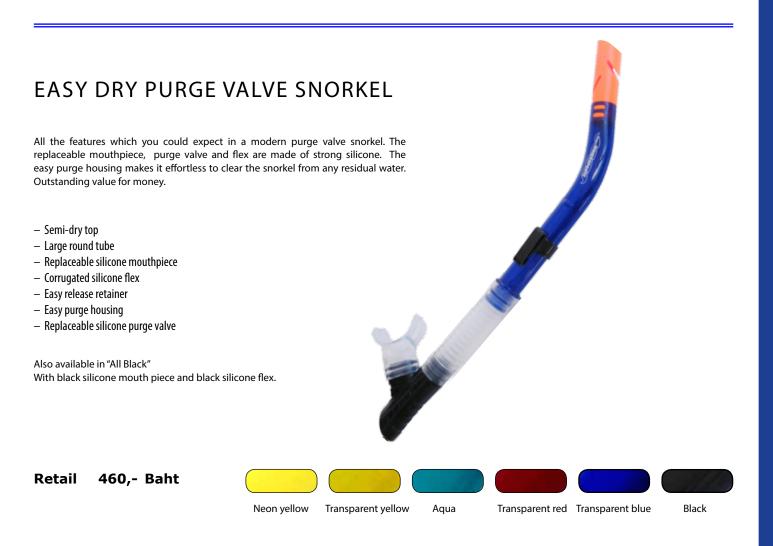

## NEMO PURGE VALVE SNORKEL

The proportions of the nemo dry purge valve snorkel make it ideal for kids and smaller persons. Replaceable silicone mouthpiece connection and silicone purge valve. The purge valve design makes it easy for kids and beginners to clear the snorkel from any residual water.

- Semi-dry top
- Tube size for kids
- Replaceable silicone mouthpiece connector
- Easy release retainer
- Replaceable silicone purge valve
- Durable

Retail