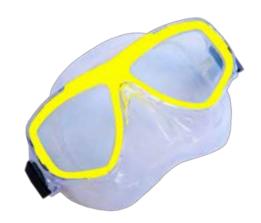

# NEMO MASK

Nemo Mask is an excellent choice for Kids and Ladies. The small and soft silicone skirt guaranties an excellent fit with smaller faces

- Double lens tempered glass
- Low volume
- Robust and durable
- Fits small faces
- Soft silicone skirt and strap
- Complies with C E standard

#### Retail 790,- Baht CLEAR SILICONE

Transparent pink

Transparent blue