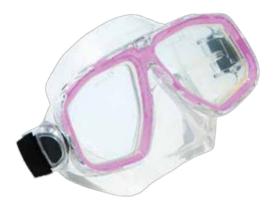

# NEMO MASK

Nemo Mask is an excellent choice for Kids and Ladies. The small and soft silicone skirt guaranties an excellent fit with smaller faces

- Double lens tempered glass
- Low volume
- Robust and durable
- Fits small faces
- Soft silicone skirt and strap
- Complies with C E standard

#### Retail 790,- Baht CLEAR SILICONE

Transparent pink

Transparent blue