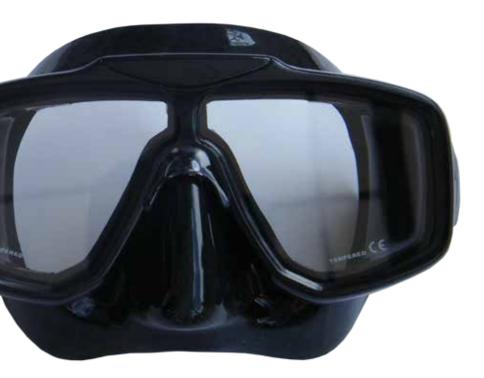

## EASY VISION MASK

Easy Vision Mask is an excellent choice for recreational and professional divers. Very low volume and a comfortable fit at a very competitive price.

- Double lens tempered glass
- Very low volume
- Robust and durable
- Fits most faces

Retail

- Soft silicone skirt and strap
- Complies with C E standard

CLEAR SILICONE

**BLACK SILICONE** 

Red

Black

Transparent yellow

Aqua Transparent blue