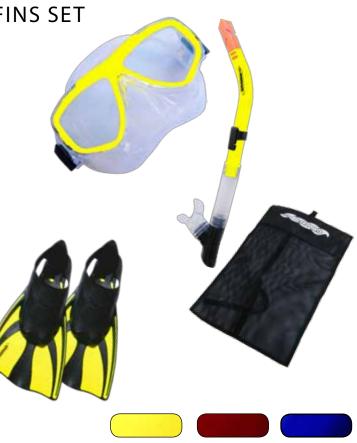

#### EASY VISION MASK, SNORKEL & FINS SET

Our top quality mask , snorkel & fins set with large shoulder strap mesh bag. Also available with black silicone mask.

Easy Vision Mask

- Very low volume
- Robust and durable
- Fits most faces
- Soft silicone skirt and strap

Easy Dry Purge Valve Snorkel

- Semi-dry top
- Silicone mouthpiece
- Corrugated silicone flex

Retail 1990,- Baht

- Easy purge housing

Easy Flex Fins

- Flexible stretch foot pocket
- Short but highly effective blade
- Robust and durable
- Lightweight

Neon yellow

Red

6